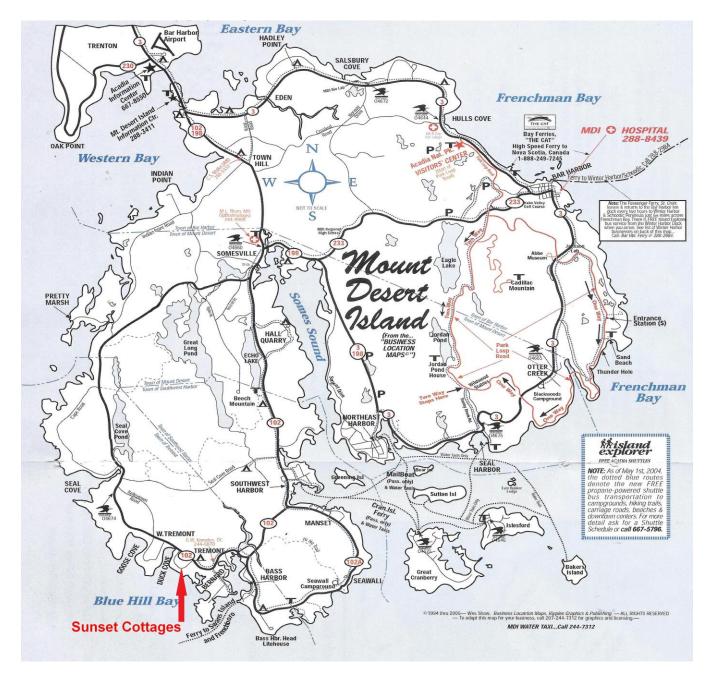

## **Directions to Sunset Cottages**

- From Ellsworth take Route 3 to Mount Desert Island.
- At the intersection with Route 102 go straight onto Route 102.
- Follow Route 102 through Southwest Harbor and continue on to Tremont. Look for Sunset Cottages signs.
- Turn left onto Richtown Road.
- Travel 1/2 mile on Richtown Road. Turn left on Rich Brothers Way.