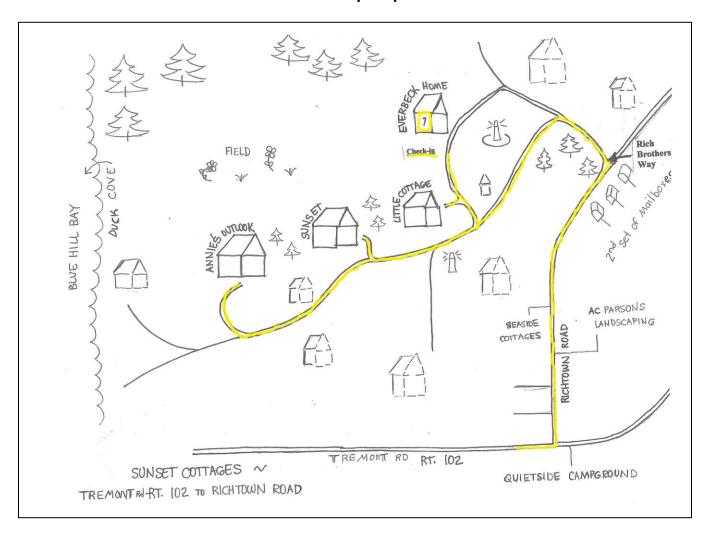

Welcome to Sunset Cottages!You should see a Sunset Cottages sign and a large model lighthouse. As soon as you turn onto the gravel road that is Rich Brothers Way, immediately bear left where it divides. Go past the lighthouse on your right. Where the road divides again, bear right, going around the small white garage with the sign saying "Sunset Cottages." Park near the main house with the number 7 on it. To check in, please knock on the door of the main house or follow the instructions posted on the door.

## Sunset Cottages Closeup Map